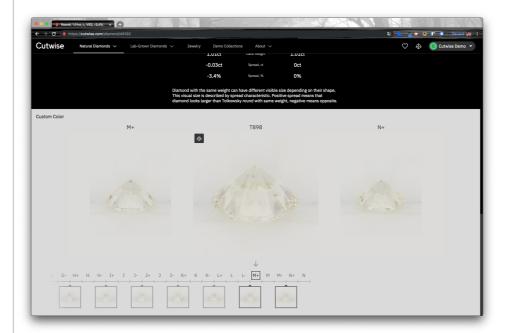

### 6. View grading data on Cutwise pages.

Color grades that were set during grading process can be seen on different Cutwise pages:

Screenshots 5. Color grades on different Cutwise pages.

- Diamond properties on diamond pageDiamond positioned between reference on diamond page
- 3. Collections
- 4. Diamond catalog
- 5. Comparison6. Custom Widget.