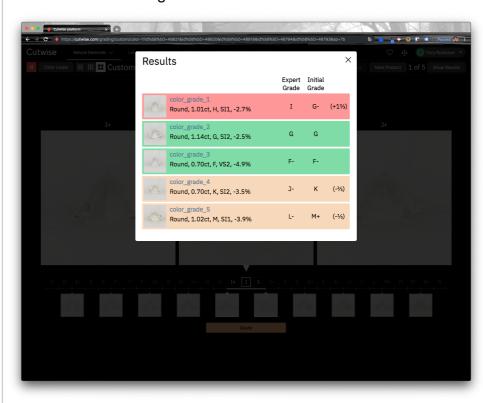

### 5. View grading results.

When all diamonds are graded, grading results are shown with difference between operator's grade and automatic Cutwise color score.

### Screenshot 4. Grading results.