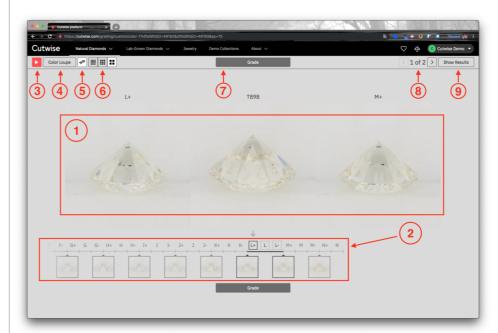

### 4. There are different control elements that helps to perform Color Grading.

- 1 Product to grade with current references. Current diamond to grade is located in the center of the screen, surrounded by Color references to the left and to the right.
- 2 Full color references set. All color references with their color grade are shown, currently selected references are highlighted.

Graded product position can be changed with:

- Left\Right Arrow keysblocked URLblocked URL, to move one by sub-grade
- Shift + Left\Right Arrow keys blocked URLblocked URL, to move the diamond by one grade.
- · Mouse, by selecting necessary sub-grade.
- 3 Play / Pause. Play or pause diamond video.
- 4 Color Loupe. Increase image saturation to help distinguishing similar colors
- 5 Single Scale. View diamonds with different sizes according to proportions between them.
- 6 Layout View. Select image size.
- 7 "Grade" Button. Selected grade is applied to current diamond. Process to next diamond automatically. (Use Enter as shortcut)
- 8 Next and Previous arrows. Navigate between products to grade. You can see the total products' number and current product's index.
- 9 Show Results. View grading results.

#### Screenshot 3.Control elements.