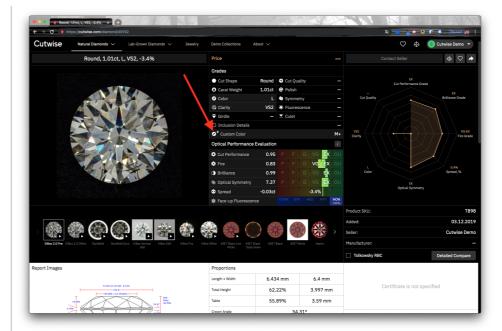

### 6. View grading data on Cutwise pages.

Color grades that were set during grading process can be seen on different Cutwise pages:

Screenshots 5. Color grades on different Cutwise pages.

- Diamond properties on diamond pageDiamond positioned between reference on diamond page
- 3. Collections
- 4. Diamond catalog
- 5. Comparison6. Custom Widget.