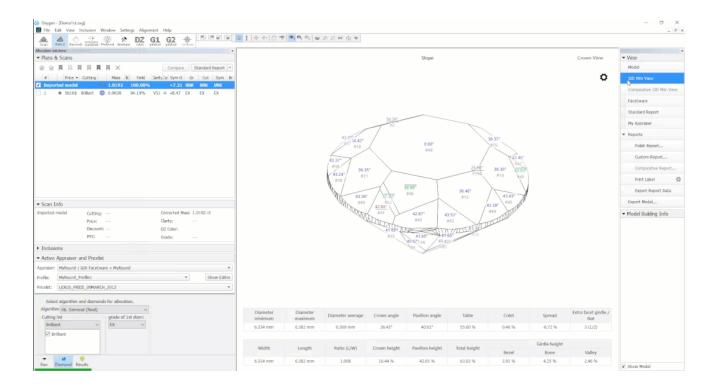

#### Overview

Interactive 3D View (I3D Mini View) represents the selected stone model in 3D as well as the standard Scene does that but with a number of additional details mapped over the displayed facets.

### Syncing with Scene

In I3D Mini View and Comparative I3D Mini View, the new **Sync with scene** option is presented. If the option is enabled, the position of the current model in I3D Mini View and Comparative I3D Mini View will match to the position of the model in the Carbon scene.