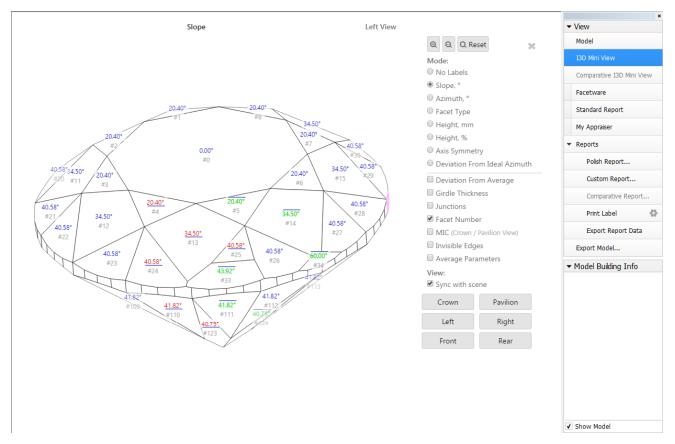

#### Overview

Interactive 3D View (I3D Mini View) represents the selected stone model in 3D as well as the standard Scene does that but with a number of additional details mapped over the displayed facets.

### Syncing with Scene

In I3D Mini View and Comparative I3D Mini View, the new **Sync with scene** option is presented. If the option is enabled, the position of the current model in I3D Mini View and Comparative I3D Mini View will match to the position of the model in the Carbon scene.

## Syncing Models Positions

For I3D Mini View, the positions of the model and all solutions are synchronized which makes comparing model and different solutions more convenient.