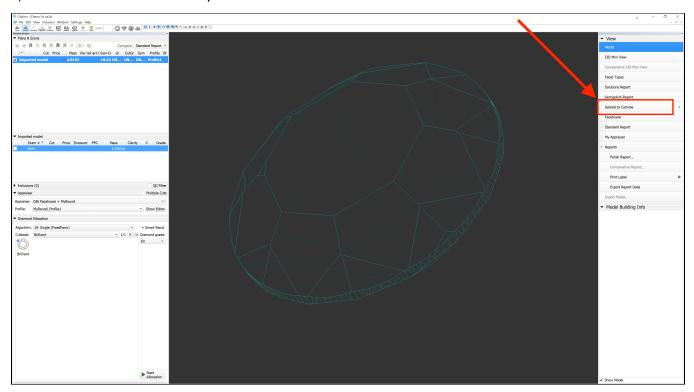

For HP Carbon, you need a special HASP key which includes the Upload to Cutwise feature.

Open scan model in HP Carbon and click "Upload to Cutwise" button.

Plese note, that for the same diamonds, HP Carbon Stone ID or file name need to be same as Stone ID in Dibox (or ViBox).