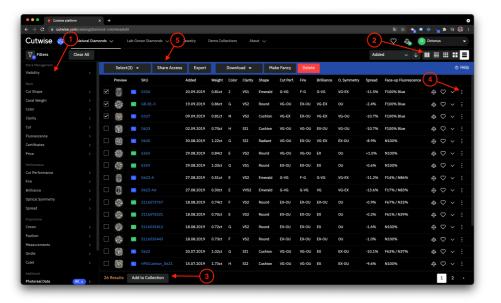

#### 5) Manage products via bulk operations

This is the main panel for managing products. The following operations are available:

Select - The element for quick selection of products presented on the page (you can also use the checkboxes to select several products) for bulk managing.

Share Access - Initiate access management for all selected products.

 $\ensuremath{\textbf{Export}}$  - Export information on all selected products.

Download - download diamonds media files (.mp4 and .jpg).

Make Fancy - Make all selected products Fancy Color.

**Delete** - Delete all selected products.

Your browser does not support the HTML5 video element

#### 3) Quickly create a collection

⚠ Important! There is a limitation: you can include only up to 100 products in a collection.

Your browser does not support the HTML5 video element