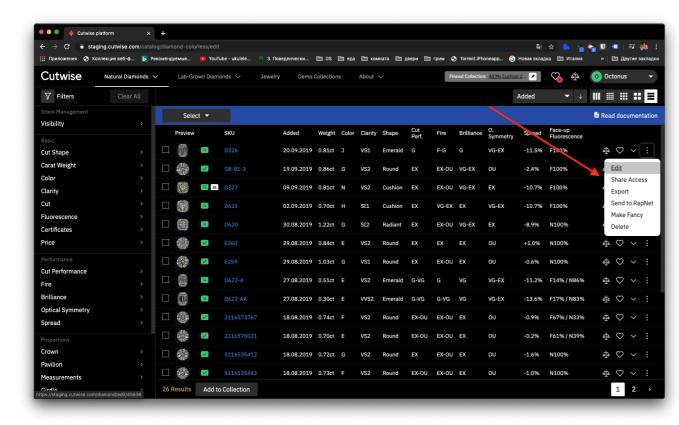

### 4) Manage each product separately

To do this, select the context menu next to the product. The following operations are available:

Edit - Go to the product editing page.

 $\mbox{\bf Share Access}$  - Go to the product access management.

Export - Export product information.

Send To RapNet - Send the product to RapNet.

Make Fancy - Make the product Fancy Color.

Delete - Delete product.