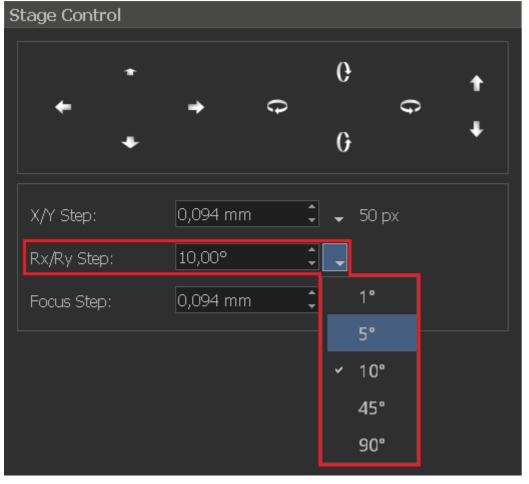

The Rx-motor can be rotated (clockwise or counterclockwise) by pressing the corresponding buttons Stage Control 6 1 t 0 G ⇒ Ļ 6 ÷ 0,094 mm \$I X/Y Step: 🚽 50 px 10,00° 1 Rx/Ry Step: -0,094 mm Focus Step: Step size (single button press) can be entered into the corresponding edit box below or can be selected from the dropdown list

Angle values are entered in degrees.