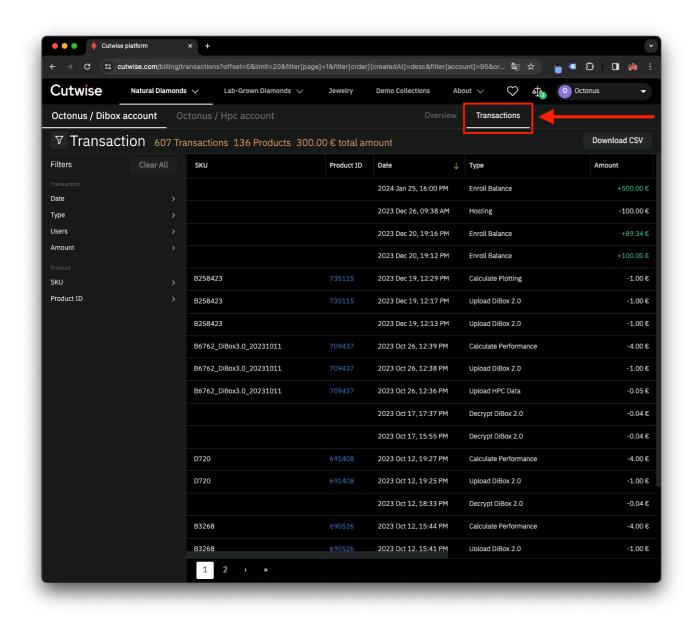

For a more detailed analysis of expenses, you can use the **Transactions** tab:

All transactions are shown here, various filters can be applied.

Also you can download info about transactions using the "Download CSV" button: