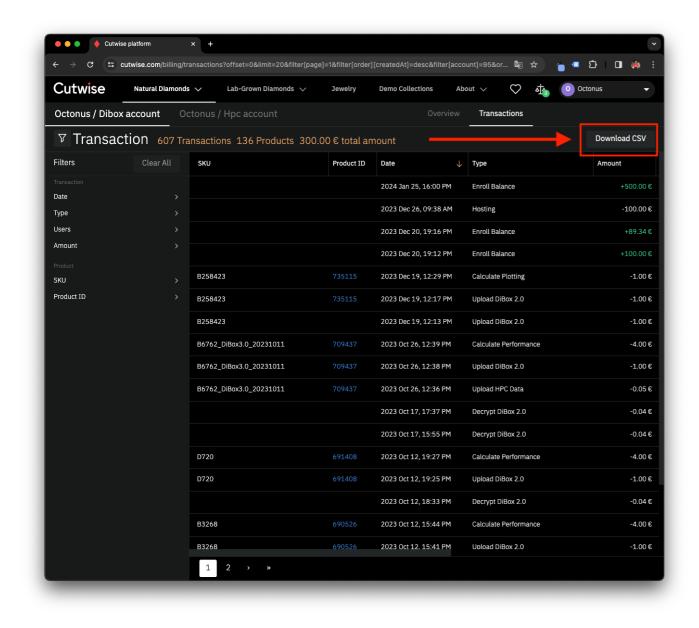

For a more detailed analysis of expenses, you can use the **Transactions** tab:

All transactions are shown here, various filters can be applied.

Also you can download info about transactions using the "Download CSV" button: