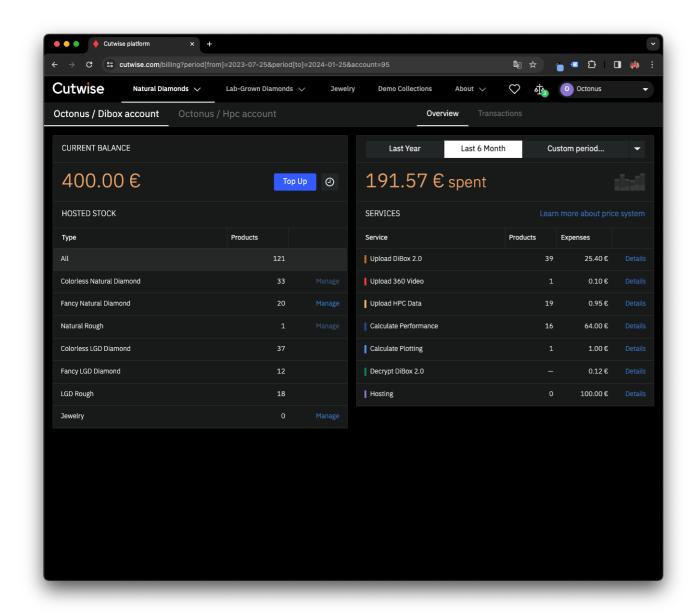

## **Auto Billing System**

Link to Billing Pages:

**Dashboard** page created for view and control the current balance and expenses:

The page contains information about:

- Current Balance
- Hosted Stock information about the current products that was uploaded and not deleted from Cutwise.
- Summ Spent the amount of expenses for the period, with details on services type.