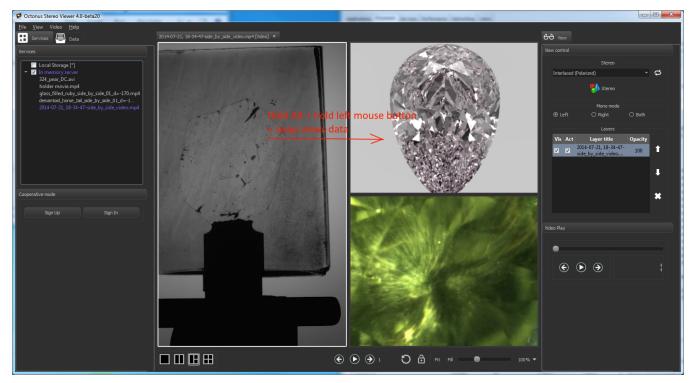

## For example, swapping data between left and top right views:

After doing necessary actions (hold ALT, hold left mouse button, move mouse cursor from first swapping view to second, release mouse button and ALT key) you should see: