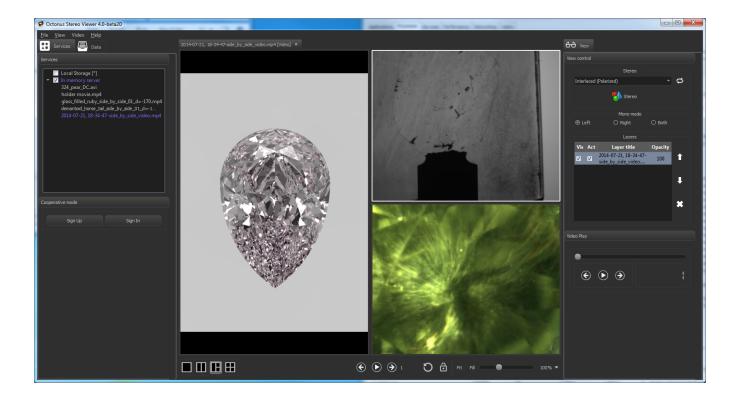

## For example, swapping data between left and top right views:

After doing necessary actions (hold ALT, hold left mouse button, move mouse cursor from first swapping view to second, release mouse button and ALT key) you should see: