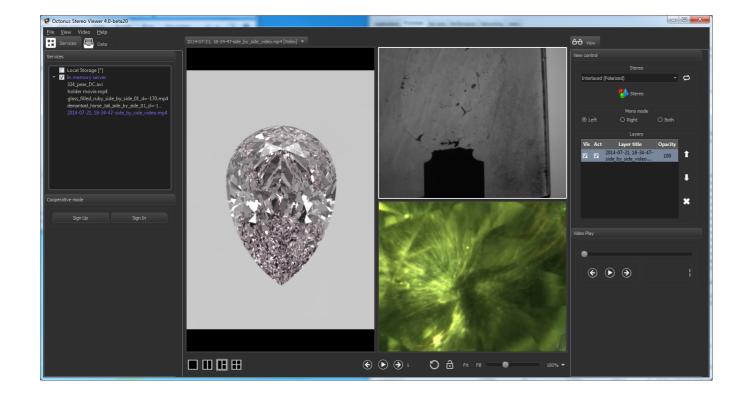

Note, that for the swap action source and destination roles are irrelevant.

For example, swapping data between left and top right views:

After doing necessary actions (hold ALT, hold left mouse button, move mouse cursor from first swapping view to second, release mouse button and ALT key) you should see: