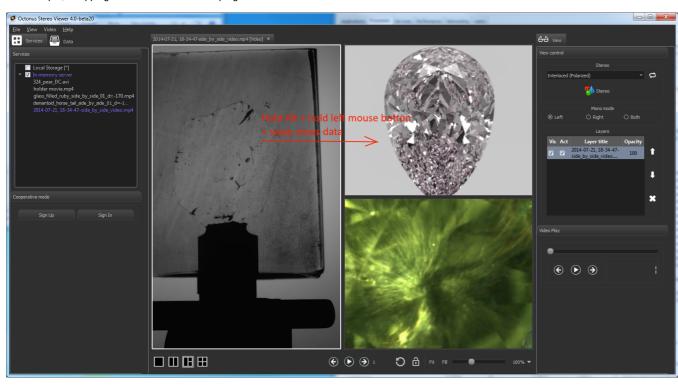

## Copy, move, swap data between views

You can copy or move all data view layers to another view. Or you can swap data view layers between two views.

To do one of these actions:

- Ffirstly, select source view by mouse.
  then:
- - to copy press and hold CTRL button;
  - to move press and hold SHIFT button;
  - to swap press and hold ALT button;
- 3. press and hold left mouse button on the source view.
- 4. move mouse cursor to the destination view.
- 5. release left mouse button
- 6. release the pressed key on your keyboard.

Note, that for the swap action source and destination roles are irrelevant.

For example, swapping data between left and top right views:

After doing necessary actions (hold ALT, hold left mouse button, move mouse cursor from first swapping view to second, release mouse button and ALT key) you should see: