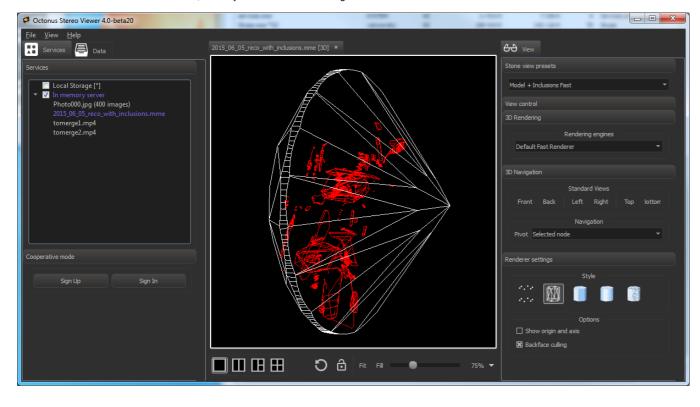

## Model + Inclusions Fast

In this mode inclusions are rendered fast, but they are not refracted through the stone.

Only model