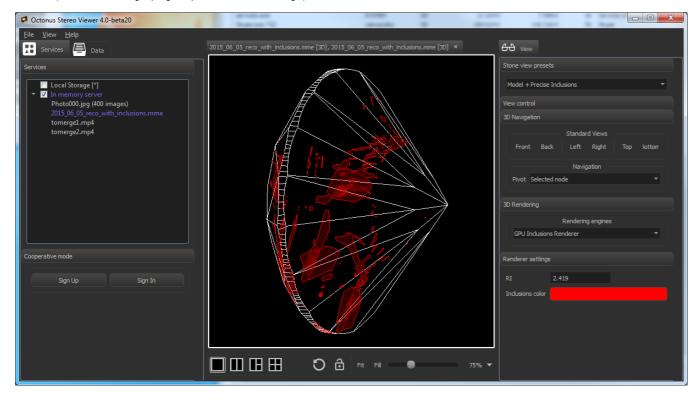

## Model + Precise Inclusions

In this mode inclusions are refracted through the stone phisically correctly.

You can set up for the upper stone layer in 'View Control' section on the right program panel:

- refraction index for stone
- inclusions color. Red is default.
  (See the bottom right program panel 'Renderer Settings')