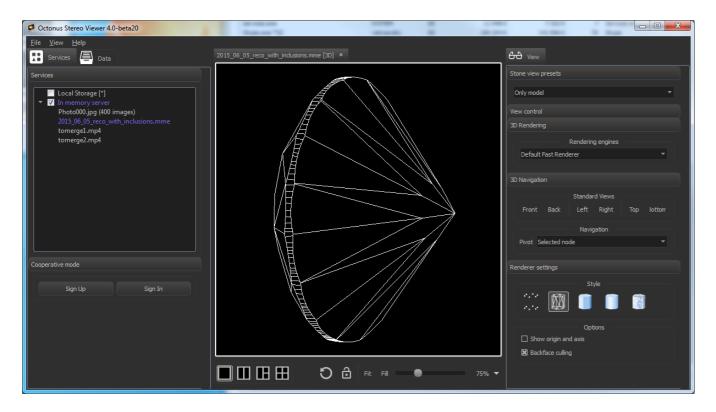

## Model + Inclusions Fast

In this mode inclusions are rendered fast, but they are not refracted through the stone.

Only model