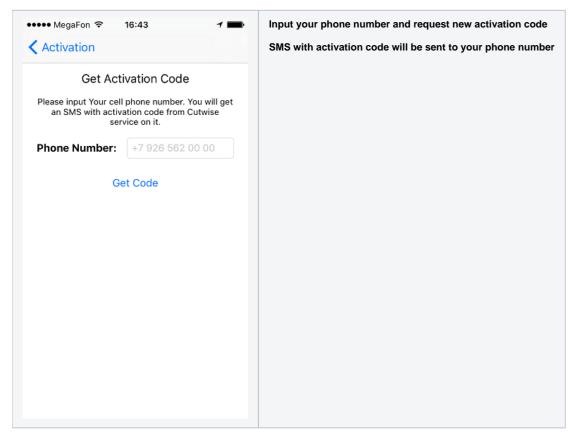

## Sign in & Sign out

Activation section

| •••••• MegaFon ≈ 16:44 <b>1 ■</b><br>Done Activation                                                                                                                                                                                  | To start using application you must activate it by "activation code" from the sms that you have received from Cutwise Retailer.                                                                                                          |
|---------------------------------------------------------------------------------------------------------------------------------------------------------------------------------------------------------------------------------------|------------------------------------------------------------------------------------------------------------------------------------------------------------------------------------------------------------------------------------------|
| Activate Application         Cutwise seller had to send invitation SMS with Activation code to You. Please input this code in the following text field and activate application.         Activation Code:       1234         Activate | Input activation code to the text field and press activate button.<br>If you lost activation code or want reactivate application use bottom button<br>After successful activation recommended stones will sync with server automatically |
| Lost activation code or need to activate new device?                                                                                                                                                                                  |                                                                                                                                                                                                                                          |