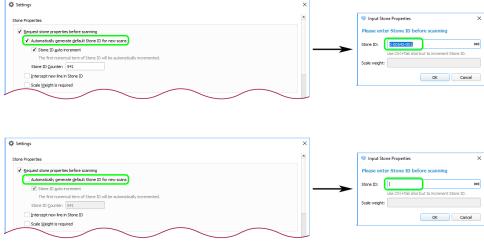

### Default Stone ID

General settings now contain a check box named Automatically generate default Stone ID for new scans. If unchecked, it renders the default
Stone ID blank.