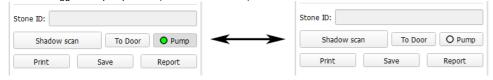

#### **Shortcuts**

New shortcuts were added:

- Ctrl + S initiates scanning (similar to HP Pacor). Earlier function of this shortcut as "Save file" is passed on to Ctrl + Shift + S.
- Ctrl + F9 toggles the pump on/off (similar to HP Pacor).