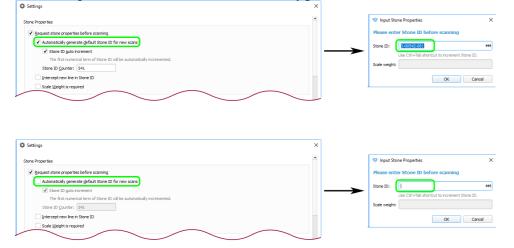

#### **Default Stone ID**

• General settings now contain a check box named Automatically generate default Stone ID for new scans. If unchecked, it renders the default Stone ID blank.