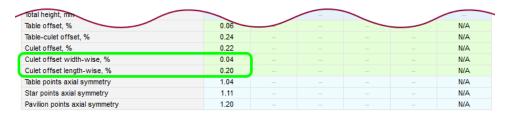

## Reports

- 1. Pavilion depth report parameter was renamed to Pavilion height.
- 2. Two new parameters were added to Standard Report for Rounded fancies. They denote the components of Culet offset along Width and along Length.

| Name                     | Measurement unit | Bookmark                    |
|--------------------------|------------------|-----------------------------|
| Culet offset width-wise  | % (diameter)     | CULET_OFFSET_WIDTH_WISE_PC  |
| Culet offset length-wise | % (diameter)     | CULET_OFFSET_LENGTH_WISE_PC |