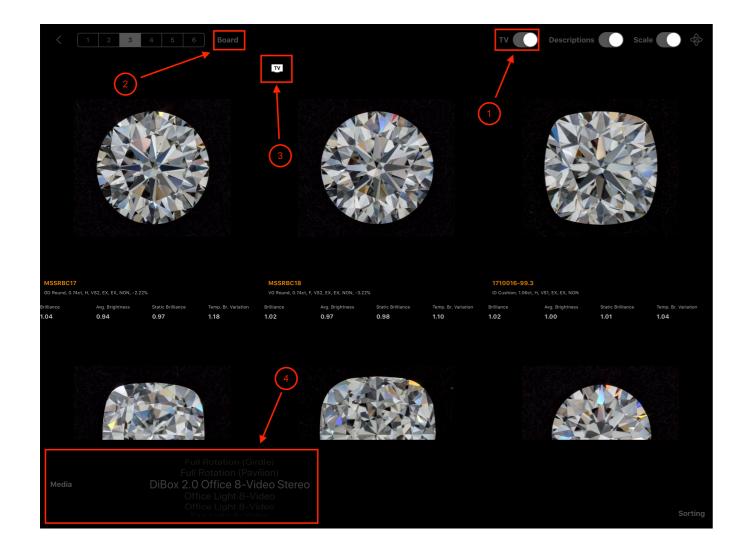

## TV controls:

- 1 ON / OFF TV mode for diamond demonstration (enabled by default).
- 2 Click "Board" link to come back to board page on TV when you show the diamond.
- 3 TV icon for diamond that shown on TV in this moment.
- 4 Change media preset (video or photo) for diamonds on board and TV screen.