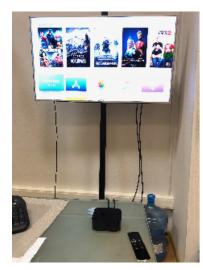

## Public Boards on TV (iPad+AppleTV+TV)

Shown diamonds on TV via AppleTV from iPad App, for that:

- 1. Connect AppleTV to TV via HDMI and connect AppleTV to your WiFi.
- 2. Connect iPad to the same WiFi.

3. Then follow instructions from the movie:

Your browser does not support the HTML5 video element

4. You can change media preset from iPad on TV

Your browser does not support the HTML5 video element