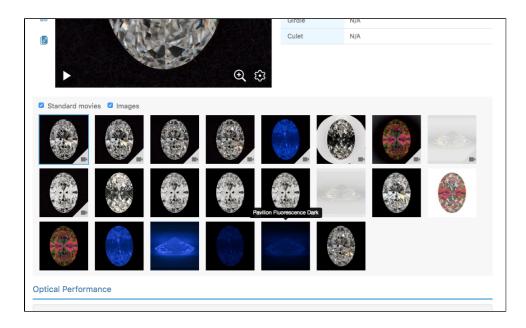

## Minor bugfixes and improvements

1. "Fluorescence Dark" and "Pavilion Fluorescence Dark" presets were added to stone page.