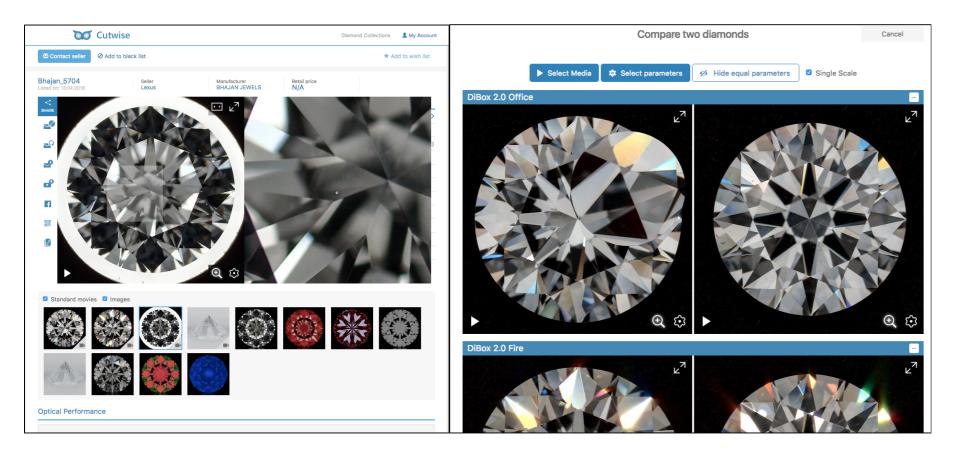

## Major bugfixes and improvements

1. Side-by-side video viewing function on the comparison page for videos and images (including 3D mode for 3Dtv devices).

2. Fixed bug with Live Photo wrong exposure on stone page for HDR-based DiBox 2.0 videos.