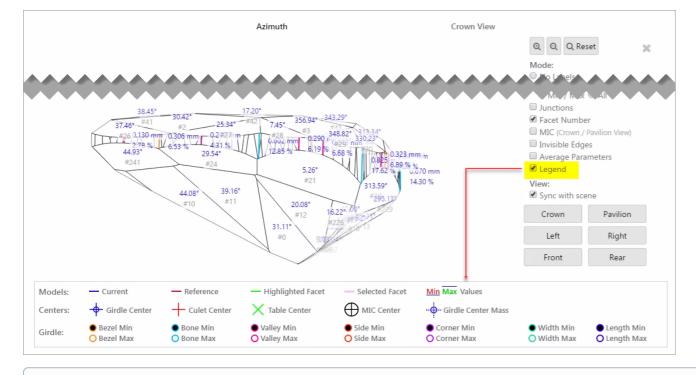

## Legend

In correspondence with how it is done in the Interactive 3D Report, it is possible to show/hide Legend in I3D views.

() Note that you can select either Legend or Average Parameters to be displayed - but not both of them at the same time.