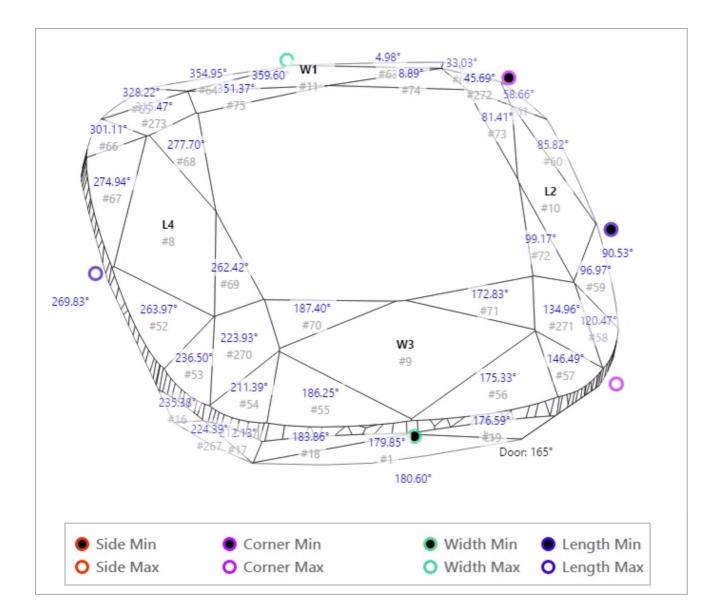

## Square Cuttings - Groups of Girdle Heights

For square cuttings, the 4 groups of girdle heights are presented for I3D views (also available in Interactive 3D Report):

- Side
- Corner
- Width
- Length